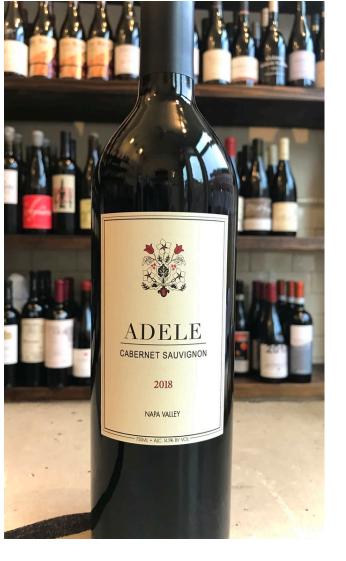

## TASTING PACK WINE **#142**

### WINE DETAILS:

Winery:AdeleCuvee:Cabernet SauvignonGrape:Cabernet SauvignonCountry:U.S.A.Regions:Napa ValleyVintage:2018

Alcohol: 14.5% Elevage: Aged in oak

**Winemaking:** This wine comes from two vineyards: Calistoga and Diamond Mountain